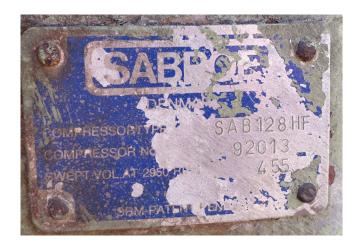

### **Specifications**

| Marca           | Sabroe                    |
|-----------------|---------------------------|
| Tipo            | SAB 128 HF                |
| Refrigerante    | NH 3 / Freon              |
| kW at 0ºC/+40ºC | 385.2                     |
| m3 / h          | 454/547                   |
| Comentarios     | Our capacity table is     |
|                 | based on Manufacturer     |
|                 | spec. We would like to    |
|                 | know which refrigerant is |
|                 | in your system            |
| Comentarios     | 2950/3550RPM              |
| Comentarios     | serial number 92013       |
| Peso kg.        | 1150                      |
| Tamaños         | 930x830x600mm             |
|                 |                           |
|                 | (LxWxH)                   |