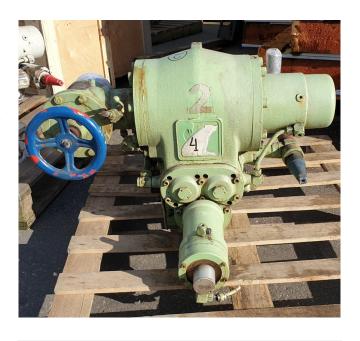

#### **Used Sabroe SAB 128 HF**

Used Sabroe SAB 128 HF screw compressor. Size 930x830x600mm (LxWxH), Weight 1150kg, 454/547m3/h, 2950/3550RPM \*Why choose for HOSBV? Were not only the largest used refrigeration specialist in Europe, but also, we deliver all equipment including an extensive test, warranty and industrial cleaning. \*Optional we can also perform a new paint job and arrange the logistics